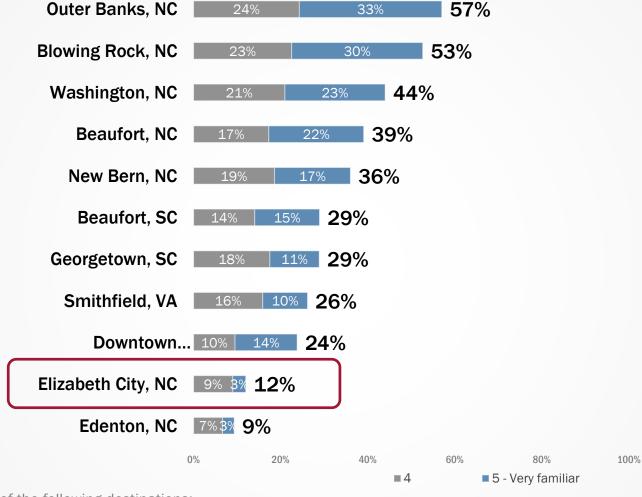

## Prospective Visitors are most familiar with the Outer Banks, while only 12 percent feel familiar with Elizabeth City

### FAMILIARITY WITH ELIZABETH CITY

59%

Past Visitors

59%

Non-Leisure Visitors

12%

Prospective Visitors

There is an opportunity to improve levels of familiarity with Elizabeth City and all the destination has to offer.