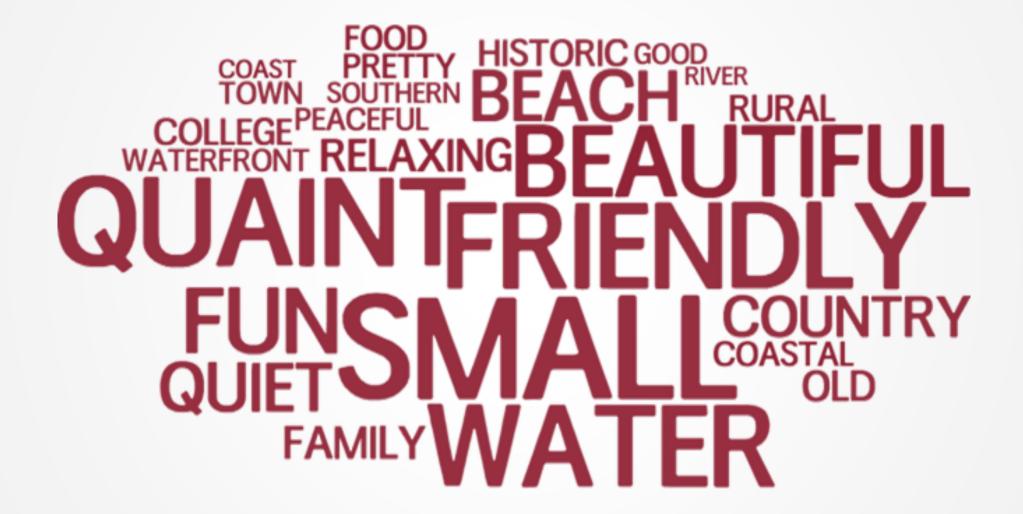

#### **Top three words to describe Elizabeth City**

#### Top three words to describe Elizabeth City

Elizabeth City has a positive perception - most notably as a small quaint destination