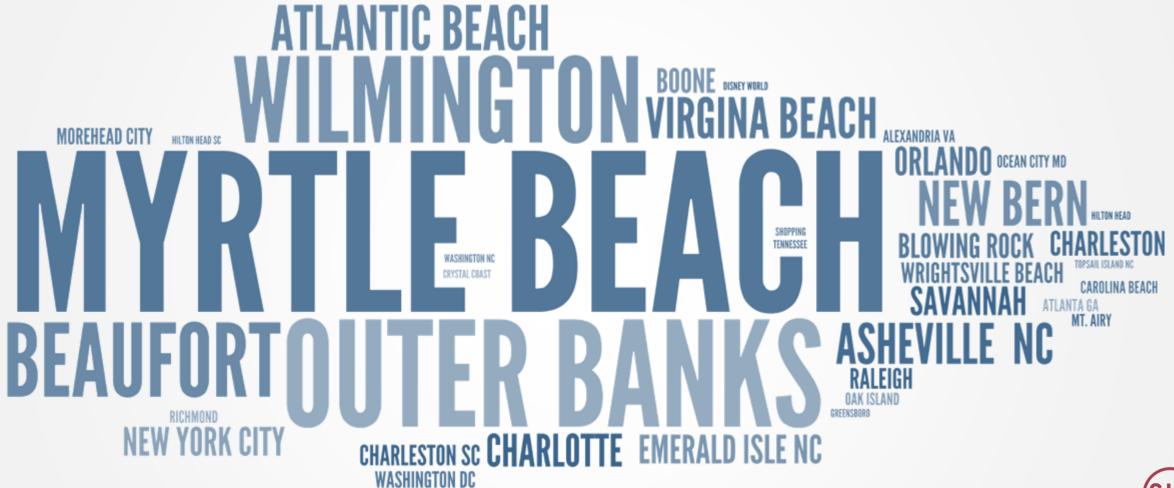

## Prospective Visitors are most familiar with the Outer Banks, while only 12 percent feel familiar with Elizabeth City

### FAMILIARITY WITH ELIZABETH CITY

59%

Past Visitors

59%

Non-Leisure Visitors

12%

Prospective Visitors

There is an opportunity to improve levels of familiarity with Elizabeth City and all the destination has to offer.