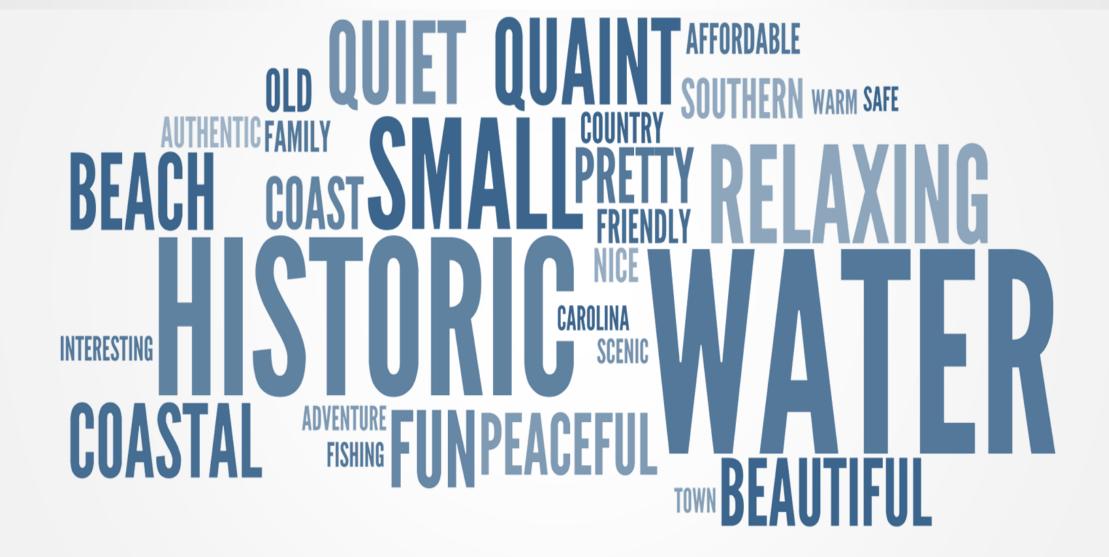

#### **Top three words to describe Elizabeth City**

#### Top three words to describe Elizabeth City

#### Top three words to describe Elizabeth City

Elizabeth City has a positive perception - most notably as a small quaint destination