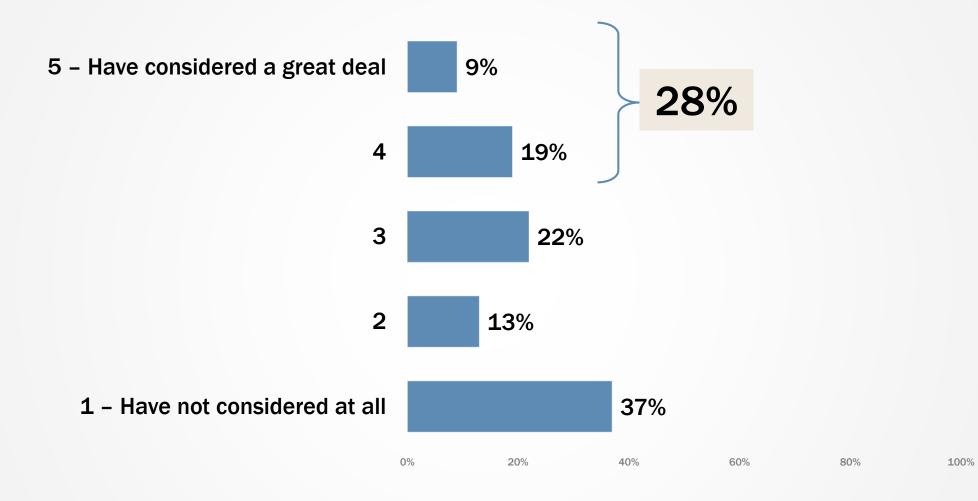

# Roughly a quarter of Prospective Visitor respondents have considered a visit to Elizabeth City in the past