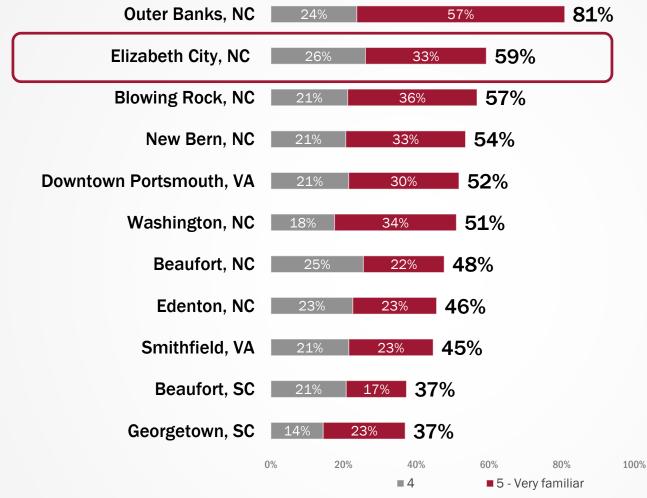

#### Three in five Past Visitor respondents say they are familiar 1 with Elizabeth City

### FAMILIARITY WITH ELIZABETH CITY

59%

Past Visitors

59%

Non-Leisure Visitors

12%

Prospective Visitors

There is an opportunity to improve levels of familiarity with Elizabeth City and all the destination has to offer.