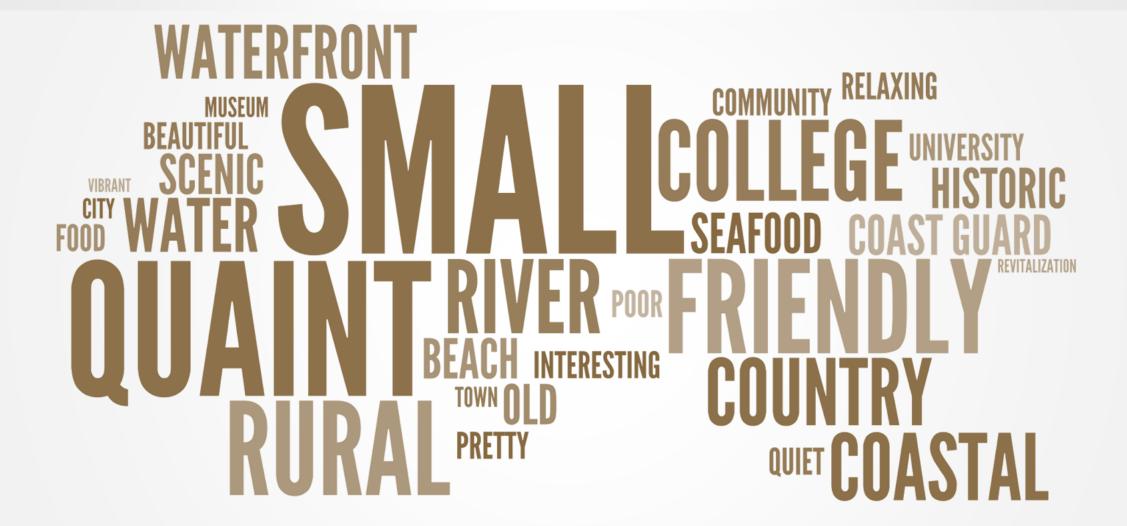

#### Top three words to describe Elizabeth City

#### Top three words to describe Elizabeth City

Elizabeth City has a positive perception - most notably as a small quaint destination