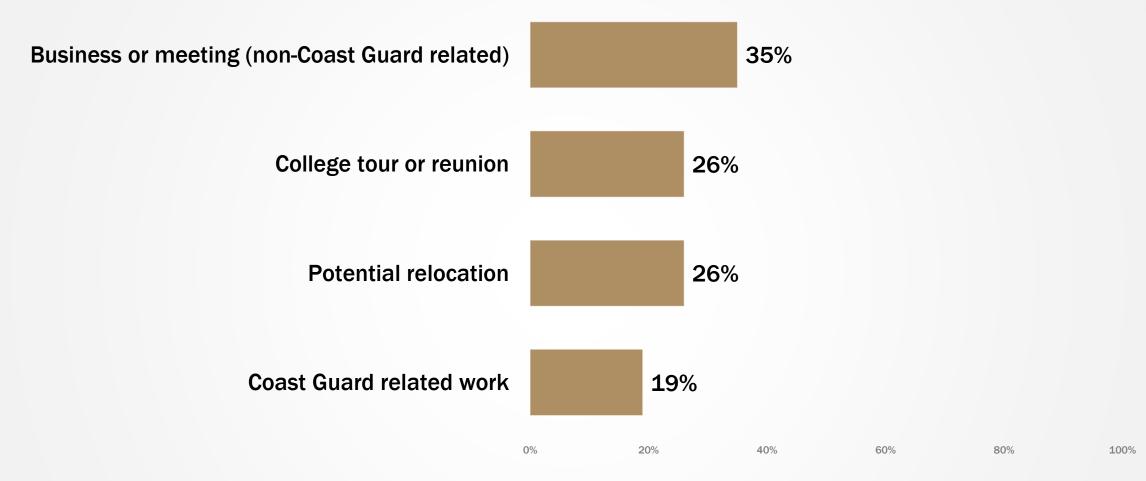

#### Non-Leisure Visitors

#### Those who visited for:

- Business or meeting (non-Coast Guard related)
- Coast Guard related work
- Potential relocation
- College tour or reunion visit

# Business or a meeting is the reason most Non-Leisure Visitor respondents were in Elizabeth City