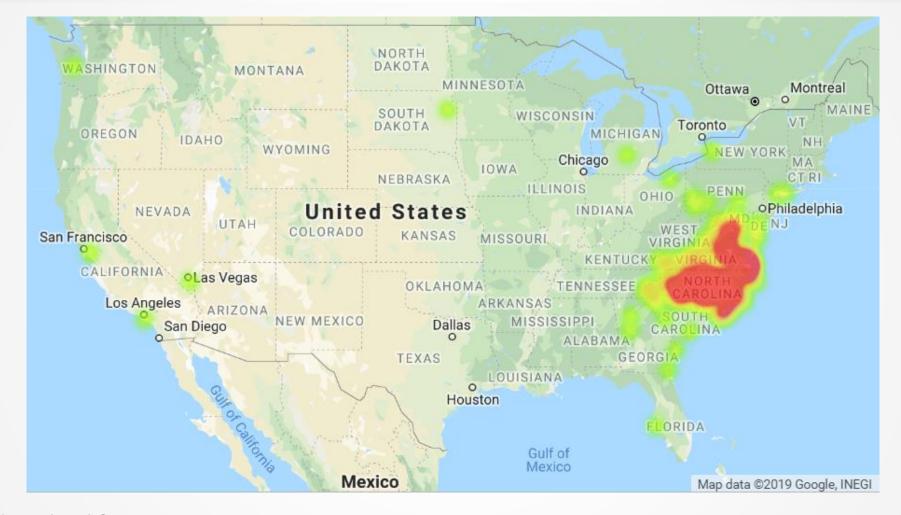

# Past Visitor respondents live mostly in Virginia and North Carolina

6 key findings from the Visit Elizabeth City visitor study.